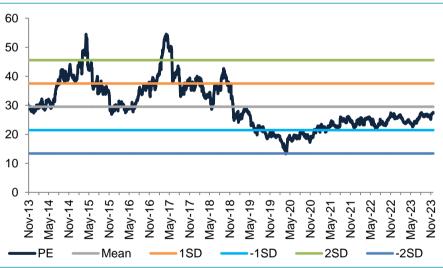

Exhibit 1: One-year Rolling Forward P/B Chart

Source: BSE, Bloomberg, Company, Nirmal Bang Institutional Equities Research