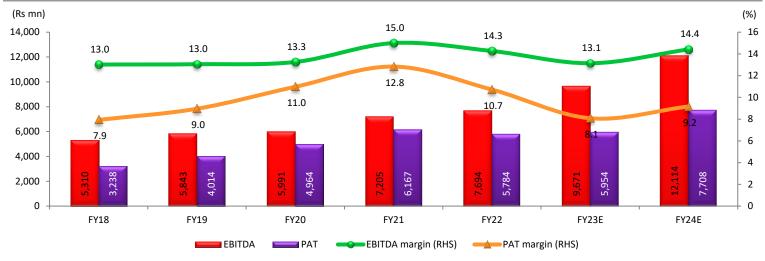

#### Financial Snapshot (Rs mn)

| Y/E Mar       | FY22   | FY23E  | FY24E  |
|---------------|--------|--------|--------|
| Net sales     | 53,941 | 73,630 | 84,047 |
| EBITDA        | 7,695  | 9,671  | 12,114 |
| OPM (%)       | 14.3   | 13.1   | 14.4   |
| PAT (adj.)    | 5,784  | 5,954  | 7,708  |
| EPS (Rs)      | 9.1    | 9.4    | 12.2   |
| PE (x)        | 45.2   | 43.9   | 33.9   |
| P/B (x)       | 10.7   | 9.5    | 8.3    |
| EV/EBITDA (x) | 34.1   | 27.0   | 22.1   |
| RoE (%)       | 23.6   | 21.6   | 24.4   |
| RoCE (%)      | 21.9   | 16.5   | 18.5   |
| Net-D/E (x)   | 0.0    | (0.0)  | 0.1    |
|               |        |        |        |

#### **Profit & Loss Statement**

| YE: Mar (Rs mn)         | FY20   | FY21   | FY22*  | FY23E  | FY24E  |
|-------------------------|--------|--------|--------|--------|--------|
| Net revenues            | 45,203 | 48,035 | 53,941 | 73,630 | 84,047 |
| Growth (%)              | 0.9    | 6.3    | 12.3   | 36.5   | 14.1   |
| Raw material expenses   | 30,703 | 32,672 | 37,018 | 50,395 | 56,450 |
| Gross Margin (%)        | 32.1   | 32.0   | 31.4   | 31.6   | 32.8   |
| Employee & Other exp.   | 8,508  | 8,158  | 9,229  | 13,564 | 15,483 |
| EBITDA                  | 5,991  | 7,205  | 7,695  | 9,671  | 12,114 |
| EBITDA margins (%)      | 13.3   | 15.0   | 14.3   | 13.1   | 14.4   |
| Depreciation            | 268    | 297    | 423    | 1,120  | 1,406  |
| Other income            | 591    | 758    | 727    | 254    | 290    |
| Finance costs           | 407    | 429    | 353    | 701    | 588    |
| PBT                     | 5,907  | 7,236  | 7,515  | 8,040  | 10,409 |
| Effective tax rate (%)  | 16.0   | 14.8   | 23.0   | 25.9   | 25.9   |
| Associates/(Minorities) | -      | -      | -      | -      | -      |
| Net Income              | 4,964  | 6,167  | 5,784  | 5,954  | 7,708  |
| Adjusted net income     | 4,964  | 5,346  | 5,784  | 5,954  | 7,708  |
| Shares outstanding      | 627    | 628    | 633    | 633    | 633    |
| FDEPS (Rs per share)    | 7.8    | 9.7    | 9.1    | 9.4    | 12.2   |
| FDEPS growth (%)        | 23.7   | 24.2   | (6.2)  | 2.9    | 29.5   |