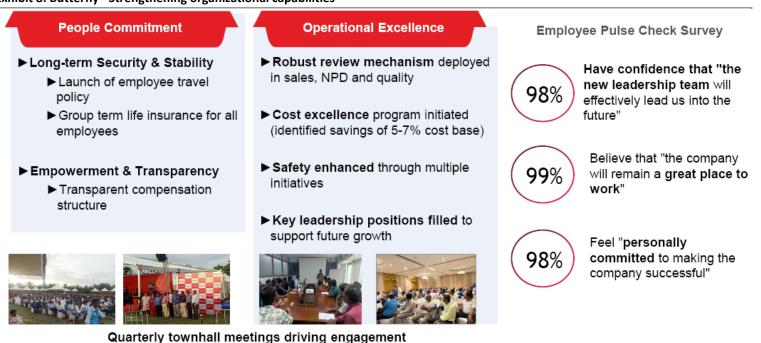

## Exhibit 8: Butterfly - Strengthening organizational capabilities

Source: Company

#### Exhibit 9: Butterfly – Key capability gaps bridged to enable growth in future

New hires