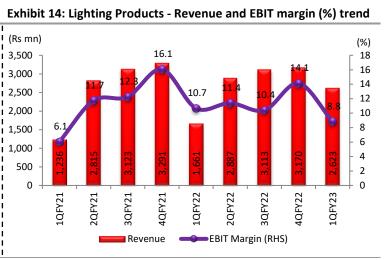

#### Exhibit 10: Crompton Greaves Consumer – Quarterly result summary

| Exhibit 10. Crompton Grea                                                                                                                                                                                                                                                          |        | तिता च्याया | terry result | Summary |        |           |           |         |         |           |
|------------------------------------------------------------------------------------------------------------------------------------------------------------------------------------------------------------------------------------------------------------------------------------|--------|-------------|--------------|---------|--------|-----------|-----------|---------|---------|-----------|
| (Rs mn)                                                                                                                                                                                                                                                                            | 1QFY22 | 2QFY22      | 3QFY22       | 4QFY22  | 1QFY23 | YoY (%)   | QoQ (%)   | FY22    | FY21    | YoY (%)   |
| Total Income                                                                                                                                                                                                                                                                       | 10,505 | 13,851      | 14,106       | 15,479  | 18,629 | 77        | 20        | 53,941  | 48,035  | 12        |
| Raw material costs                                                                                                                                                                                                                                                                 | 7,107  | 9,416       | 9,638        | 10,857  | 12,780 | 80        | 18        | 37,018  | 32,672  | 13        |
| Employee costs                                                                                                                                                                                                                                                                     | 885    | 962         | 941          | 835     | 1,434  | 62        | 72        | 3,624   | 3,366   | 8         |
| Other expenses                                                                                                                                                                                                                                                                     | 1,263  | 1,332       | 1,511        | 1,499   | 2,216  | 75        | 48        | 5,605   | 4,792   | 17        |
| EBITDA                                                                                                                                                                                                                                                                             | 1,250  | 2,141       | 2,015        | 2,288   | 2,199  | 76        | (4)       | 7,695   | 7,205   | 7         |
| Depreciation                                                                                                                                                                                                                                                                       | 76     | 101         | 102          | 145     | 276    | 264       | 90        | 423     | 297     | 42        |
| Finance costs                                                                                                                                                                                                                                                                      | 101    | 80          | 67           | 106     | 225    | 124       | 113       | 353     | 429     | (18)      |
| Other income                                                                                                                                                                                                                                                                       | 196    | 169         | 140          | 222     | 104    | (47)      | (53)      | 727     | 758     | (4)       |
| РВТ                                                                                                                                                                                                                                                                                | 1,270  | 2,129       | 1,987        | 2,129   | 1,739  | 37        | (18)      | 7,515   | 7,236   | 4         |
| Тах                                                                                                                                                                                                                                                                                | 322    | 541         | 505          | 364     | 479    | 49        | 32        | 1,732   | 1,070   | 62        |
| РАТ                                                                                                                                                                                                                                                                                | 948    | 1,588       | 1,483        | 1,766   | 1,260  | 33        | (29)      | 5,784   | 6,167   | (6)       |
| EPS (Rs)                                                                                                                                                                                                                                                                           | 1.5    | 2.5         | 2.4          | 2.8     | 2.0    | 32        | (29)      | 9.1     | 9.7     | (6)       |
| As % Total Income                                                                                                                                                                                                                                                                  |        |             |              |         |        | YoY (bps) | QoQ (bps) |         |         | YoY (bps) |
| Gross margin                                                                                                                                                                                                                                                                       | 32.3   | 32.0        | 31.7         | 29.9    | 31.4   | (95)      | 154       | 31.4    | 32.0    | (61)      |
| Employee costs                                                                                                                                                                                                                                                                     | 8.4    | 6.9         | 6.7          | 5.4     | 7.7    | (73)      | 230       | 6.7     | 7.0     | (29)      |
| Other expenses                                                                                                                                                                                                                                                                     | 12.0   | 9.6         | 10.7         | 9.7     | 11.9   | (13)      | 221       | 10.4    | 10.0    | 41        |
| EBITDA margin                                                                                                                                                                                                                                                                      | 11.9   | 15.5        | 14.3         | 14.8    | 11.8   | (10)      | (297)     | 14.3    | 15.0    | (73)      |
| Depreciation                                                                                                                                                                                                                                                                       | 0.7    | 0.7         | 0.7          | 0.9     | 1.5    | 76        | 54        | 0.8     | 0.6     | 17        |
| Finance costs                                                                                                                                                                                                                                                                      | 1.0    | 0.6         | 0.5          | 0.7     | 1.2    | 25        | 53        | 0.7     | 0.9     | (24)      |
| Other income                                                                                                                                                                                                                                                                       | 1.9    | 1.2         | 1.0          | 1.4     | 0.6    | (131)     | (87)      | 1.3     | 1.6     | (23)      |
| Effective tax rate                                                                                                                                                                                                                                                                 | 25.4   | 25.4        | 25.4         | 17.1    | 27.6   | 217       | 1,048     | 23.0    | 14.8    | 826       |
| PAT                                                                                                                                                                                                                                                                                | 9.0    | 11.5        | 10.5         | 11.4    | 6.8    | (226)     | (464)     | 10.7    | 12.8    | (212)     |
| Segment Revenues                                                                                                                                                                                                                                                                   |        |             |              |         |        | YoY (%)   | QoQ (%)   |         |         | YoY (%)   |
| ECD                                                                                                                                                                                                                                                                                | 8,844  | 10,964      | 10,993       | 12,309  | 13,472 | 52        | 9         | 43,110  | 37,571  | 15        |
| Lighting                                                                                                                                                                                                                                                                           | 1,661  | 2,887       | 3,113        | 3,170   | 2,623  | 58        | (17)      | 10,831  | 10,464  | 4         |
| Butterfly Products                                                                                                                                                                                                                                                                 | -      | -           | -            | -       | 2,535  | -         | -         | -       | -       | -         |
| Total                                                                                                                                                                                                                                                                              | 10,505 | 13,851      | 14,106       | 15,479  | 18,629 | 77        | 20        | 53,941  | 48,035  | 12        |
| Mix (%)                                                                                                                                                                                                                                                                            |        |             |              |         |        |           |           |         |         |           |
| Consumer products                                                                                                                                                                                                                                                                  | 84     | 79          | 78           | 80      | 72     |           |           | 80      | 78      |           |
| Lighting Products                                                                                                                                                                                                                                                                  | 16     | 21          | 22           | 20      | 14     |           |           | 20      | 22      |           |
| Butterfly Products                                                                                                                                                                                                                                                                 | -      | -           | -            | -       | 14     |           |           | -       | -       |           |
| Segment EBIT                                                                                                                                                                                                                                                                       |        |             |              |         |        | YoY (%)   | QoQ (%)   |         |         | YoY (%)   |
| ECD                                                                                                                                                                                                                                                                                | 1,558  | 2,300       | 2,130        | 2,279   | 2,285  | 47        | 0         | 8,267   | 7,392   | 12        |
| Lighting                                                                                                                                                                                                                                                                           | 177    | 329         | 324          | 448     | 232    | 31        | (48)      | 1,278   | 1,317   | (3)       |
| Butterfly Products                                                                                                                                                                                                                                                                 | -      | -           | -            | -       | 219    | -         | -         | -       | -       | -         |
| Total                                                                                                                                                                                                                                                                              | 1,735  | 2,629       | 2,454        | 2,727   | 2,736  | 58        | 0         | 9,545   | 8,710   | 10        |
| Unallocated income/(exp)                                                                                                                                                                                                                                                           | (364)  | (420)       | (400)        | (363)   | (708)  |           |           | (1,547) | (1,044) |           |
| EBIT (%)                                                                                                                                                                                                                                                                           |        |             |              |         |        | YoY (bps) | QoQ (bps) |         |         | YoY (bps) |
| ECD                                                                                                                                                                                                                                                                                | 17.6   | 21.0        | 19.4         | 18.5    | 17.0   | (65)      | (155)     | 19.2    | 19.7    | (50)      |
| Lighting                                                                                                                                                                                                                                                                           | 10.7   | 11.4        | 10.4         | 14.1    | 8.8    | (183)     | (527)     | 11.8    | 12.6    | (79)      |
| Butterfly Products                                                                                                                                                                                                                                                                 | -      | -           | -            | -       | 8.6    | -         | -         | -       | -       | -         |
| Total                                                                                                                                                                                                                                                                              | 16.5   | 19.0        | 17.4         | 17.6    | 14.7   | (183)     | (293)     | 17.7    | 18.1    | (44)      |
| Unallocated income/(exp)                                                                                                                                                                                                                                                           | (3.5)  | (3.0)       | (2.8)        | (2.3)   | (3.8)  |           |           | (2.9)   | (2.2)   |           |
| Jnallocated income/(exp)       (3.5)       (3.0)       (2.8)       (2.3)       (3.8)       (2.9)       (2.2)         urce: Company. Systematix Institutional Research: *Note: Seament FBIT margin is as per reported numbers and not adjusted for the un-allocable expenses/income |        |             |              |         |        |           |           |         |         |           |

Source: Company, Systematix Institutional Research; \*Note: Segment EBIT margin is as per reported numbers and not adjusted for the un-allocable expenses/income

Source: Company, Systematix Institutional Research