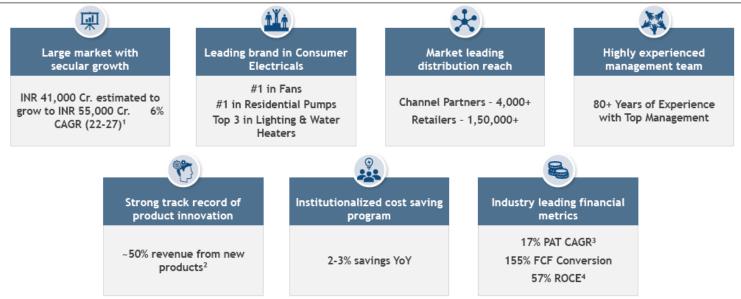

## Exhibit 2: CROMPTON is a leading consumer electrical products company with a pan-India footprint

Source: Market size and market growth estimates based on Market Pulse and Management Estimates Note: (1) Market growth across categories (2) SKUs launched in the last 3 years are classified as new products (3) PAT CAGR is calculated based on reported PAT for FY16-22. (4) RoCE is adjusted for Butterfly acquisition.