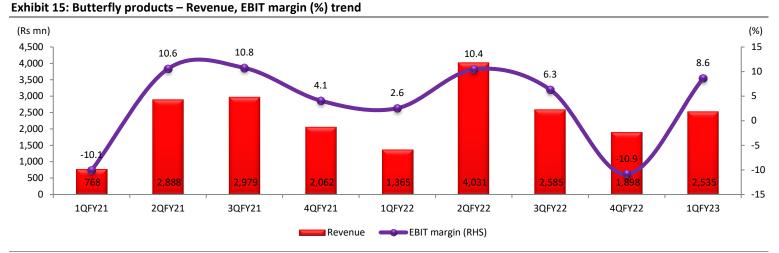

#### Exhibit 10: Crompton Greaves Consumer – Quarterly result summary

| Exhibit 10. Crompton Grea                                                                                                                                                                                                                                                          |        | तिता च्याया | terry result | Summary |        |           |           |         |         |           |
|------------------------------------------------------------------------------------------------------------------------------------------------------------------------------------------------------------------------------------------------------------------------------------|--------|-------------|--------------|---------|--------|-----------|-----------|---------|---------|-----------|
| (Rs mn)                                                                                                                                                                                                                                                                            | 1QFY22 | 2QFY22      | 3QFY22       | 4QFY22  | 1QFY23 | YoY (%)   | QoQ (%)   | FY22    | FY21    | YoY (%)   |
| Total Income                                                                                                                                                                                                                                                                       | 10,505 | 13,851      | 14,106       | 15,479  | 18,629 | 77        | 20        | 53,941  | 48,035  | 12        |
| Raw material costs                                                                                                                                                                                                                                                                 | 7,107  | 9,416       | 9,638        | 10,857  | 12,780 | 80        | 18        | 37,018  | 32,672  | 13        |
| Employee costs                                                                                                                                                                                                                                                                     | 885    | 962         | 941          | 835     | 1,434  | 62        | 72        | 3,624   | 3,366   | 8         |
| Other expenses                                                                                                                                                                                                                                                                     | 1,263  | 1,332       | 1,511        | 1,499   | 2,216  | 75        | 48        | 5,605   | 4,792   | 17        |
| EBITDA                                                                                                                                                                                                                                                                             | 1,250  | 2,141       | 2,015        | 2,288   | 2,199  | 76        | (4)       | 7,695   | 7,205   | 7         |
| Depreciation                                                                                                                                                                                                                                                                       | 76     | 101         | 102          | 145     | 276    | 264       | 90        | 423     | 297     | 42        |
| Finance costs                                                                                                                                                                                                                                                                      | 101    | 80          | 67           | 106     | 225    | 124       | 113       | 353     | 429     | (18)      |
| Other income                                                                                                                                                                                                                                                                       | 196    | 169         | 140          | 222     | 104    | (47)      | (53)      | 727     | 758     | (4)       |
| РВТ                                                                                                                                                                                                                                                                                | 1,270  | 2,129       | 1,987        | 2,129   | 1,739  | 37        | (18)      | 7,515   | 7,236   | 4         |
| Тах                                                                                                                                                                                                                                                                                | 322    | 541         | 505          | 364     | 479    | 49        | 32        | 1,732   | 1,070   | 62        |
| РАТ                                                                                                                                                                                                                                                                                | 948    | 1,588       | 1,483        | 1,766   | 1,260  | 33        | (29)      | 5,784   | 6,167   | (6)       |
| EPS (Rs)                                                                                                                                                                                                                                                                           | 1.5    | 2.5         | 2.4          | 2.8     | 2.0    | 32        | (29)      | 9.1     | 9.7     | (6)       |
| As % Total Income                                                                                                                                                                                                                                                                  |        |             |              |         |        | YoY (bps) | QoQ (bps) |         |         | YoY (bps) |
| Gross margin                                                                                                                                                                                                                                                                       | 32.3   | 32.0        | 31.7         | 29.9    | 31.4   | (95)      | 154       | 31.4    | 32.0    | (61)      |
| Employee costs                                                                                                                                                                                                                                                                     | 8.4    | 6.9         | 6.7          | 5.4     | 7.7    | (73)      | 230       | 6.7     | 7.0     | (29)      |
| Other expenses                                                                                                                                                                                                                                                                     | 12.0   | 9.6         | 10.7         | 9.7     | 11.9   | (13)      | 221       | 10.4    | 10.0    | 41        |
| EBITDA margin                                                                                                                                                                                                                                                                      | 11.9   | 15.5        | 14.3         | 14.8    | 11.8   | (10)      | (297)     | 14.3    | 15.0    | (73)      |
| Depreciation                                                                                                                                                                                                                                                                       | 0.7    | 0.7         | 0.7          | 0.9     | 1.5    | 76        | 54        | 0.8     | 0.6     | 17        |
| Finance costs                                                                                                                                                                                                                                                                      | 1.0    | 0.6         | 0.5          | 0.7     | 1.2    | 25        | 53        | 0.7     | 0.9     | (24)      |
| Other income                                                                                                                                                                                                                                                                       | 1.9    | 1.2         | 1.0          | 1.4     | 0.6    | (131)     | (87)      | 1.3     | 1.6     | (23)      |
| Effective tax rate                                                                                                                                                                                                                                                                 | 25.4   | 25.4        | 25.4         | 17.1    | 27.6   | 217       | 1,048     | 23.0    | 14.8    | 826       |
| PAT                                                                                                                                                                                                                                                                                | 9.0    | 11.5        | 10.5         | 11.4    | 6.8    | (226)     | (464)     | 10.7    | 12.8    | (212)     |
| Segment Revenues                                                                                                                                                                                                                                                                   |        |             |              |         |        | YoY (%)   | QoQ (%)   |         |         | YoY (%)   |
| ECD                                                                                                                                                                                                                                                                                | 8,844  | 10,964      | 10,993       | 12,309  | 13,472 | 52        | 9         | 43,110  | 37,571  | 15        |
| Lighting                                                                                                                                                                                                                                                                           | 1,661  | 2,887       | 3,113        | 3,170   | 2,623  | 58        | (17)      | 10,831  | 10,464  | 4         |
| Butterfly Products                                                                                                                                                                                                                                                                 | -      | -           | -            | -       | 2,535  | -         | -         | -       | -       | -         |
| Total                                                                                                                                                                                                                                                                              | 10,505 | 13,851      | 14,106       | 15,479  | 18,629 | 77        | 20        | 53,941  | 48,035  | 12        |
| Mix (%)                                                                                                                                                                                                                                                                            |        |             |              |         |        |           |           |         |         |           |
| Consumer products                                                                                                                                                                                                                                                                  | 84     | 79          | 78           | 80      | 72     |           |           | 80      | 78      |           |
| Lighting Products                                                                                                                                                                                                                                                                  | 16     | 21          | 22           | 20      | 14     |           |           | 20      | 22      |           |
| Butterfly Products                                                                                                                                                                                                                                                                 | -      | -           | -            | -       | 14     |           |           | -       | -       |           |
| Segment EBIT                                                                                                                                                                                                                                                                       |        |             |              |         |        | YoY (%)   | QoQ (%)   |         |         | YoY (%)   |
| ECD                                                                                                                                                                                                                                                                                | 1,558  | 2,300       | 2,130        | 2,279   | 2,285  | 47        | 0         | 8,267   | 7,392   | 12        |
| Lighting                                                                                                                                                                                                                                                                           | 177    | 329         | 324          | 448     | 232    | 31        | (48)      | 1,278   | 1,317   | (3)       |
| Butterfly Products                                                                                                                                                                                                                                                                 | -      | -           | -            | -       | 219    | -         | -         | -       | -       | -         |
| Total                                                                                                                                                                                                                                                                              | 1,735  | 2,629       | 2,454        | 2,727   | 2,736  | 58        | 0         | 9,545   | 8,710   | 10        |
| Unallocated income/(exp)                                                                                                                                                                                                                                                           | (364)  | (420)       | (400)        | (363)   | (708)  |           |           | (1,547) | (1,044) |           |
| EBIT (%)                                                                                                                                                                                                                                                                           |        |             |              |         |        | YoY (bps) | QoQ (bps) |         |         | YoY (bps) |
| ECD                                                                                                                                                                                                                                                                                | 17.6   | 21.0        | 19.4         | 18.5    | 17.0   | (65)      | (155)     | 19.2    | 19.7    | (50)      |
| Lighting                                                                                                                                                                                                                                                                           | 10.7   | 11.4        | 10.4         | 14.1    | 8.8    | (183)     | (527)     | 11.8    | 12.6    | (79)      |
| Butterfly Products                                                                                                                                                                                                                                                                 | -      | -           | -            | -       | 8.6    | -         | -         | -       | -       | -         |
| Total                                                                                                                                                                                                                                                                              | 16.5   | 19.0        | 17.4         | 17.6    | 14.7   | (183)     | (293)     | 17.7    | 18.1    | (44)      |
| Unallocated income/(exp)                                                                                                                                                                                                                                                           | (3.5)  | (3.0)       | (2.8)        | (2.3)   | (3.8)  |           |           | (2.9)   | (2.2)   |           |
| Jnallocated income/(exp)       (3.5)       (3.0)       (2.8)       (2.3)       (3.8)       (2.9)       (2.2)         urce: Company. Systematix Institutional Research: *Note: Seament FBIT margin is as per reported numbers and not adjusted for the un-allocable expenses/income |        |             |              |         |        |           |           |         |         |           |

Source: Company, Systematix Institutional Research; \*Note: Segment EBIT margin is as per reported numbers and not adjusted for the un-allocable expenses/income

Source: Company, Systematix Institutional Research