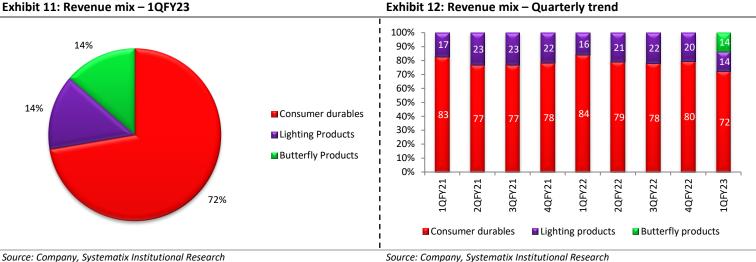

|          | Category                           | FY22 Est. Market Size (INR Cr) | م<br>م<br>FY22 Butterfly Sales (INR Cr | ) FY22 Butterfly Market Share |
|----------|------------------------------------|--------------------------------|----------------------------------------|-------------------------------|
|          | Mixers Grinders<br>(incl. Wet Gr.) | 3,500-3,800                    | 401                                    | ~11%                          |
| 1        | Pressure Cookers                   | 3,000-3,200                    | 169                                    | ~5%                           |
| <b>•</b> | Gas Stoves                         | 3,000-3,200                    | 248                                    | ~8%                           |
|          | Others <sup>1</sup>                | 8,500-9,000                    | 198                                    | ~2%                           |
|          | Total                              | 18,000-19,000                  | 1,005                                  | ~5%                           |
|          |                                    |                                | to                                     |                               |

Core Categories

 Others include non-stick cookware, chimneys, hobs, induction stoves, electric kettles, rice cookers, OTG, sandwich makers, water purifiers & coffee makers Market size estimates done for branded players