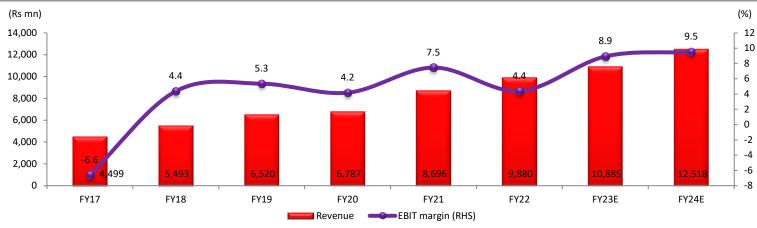

## Exhibit 16: ECD – Revenue, EBIT margin (%) annual trend

Source: Company, Systematix Institutional Research

Source: Company, Systematix Institutional Research

Source: Company, Systematix Institutional Research; Note: nos. are consolidated FY23 onwards