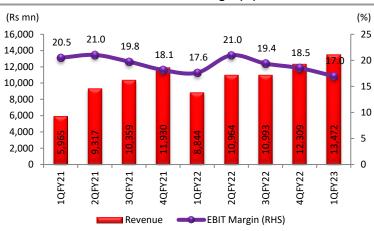

#### Exhibit 10: Crompton Greaves Consumer – Quarterly result summary

| Exhibit 10. Crompton Grea                                                                                                                                                                                                                                                          |        | तिता च्याया | terry result | Summary |        |           |           |         |         |           |
|------------------------------------------------------------------------------------------------------------------------------------------------------------------------------------------------------------------------------------------------------------------------------------|--------|-------------|--------------|---------|--------|-----------|-----------|---------|---------|-----------|
| (Rs mn)                                                                                                                                                                                                                                                                            | 1QFY22 | 2QFY22      | 3QFY22       | 4QFY22  | 1QFY23 | YoY (%)   | QoQ (%)   | FY22    | FY21    | YoY (%)   |
| Total Income                                                                                                                                                                                                                                                                       | 10,505 | 13,851      | 14,106       | 15,479  | 18,629 | 77        | 20        | 53,941  | 48,035  | 12        |
| Raw material costs                                                                                                                                                                                                                                                                 | 7,107  | 9,416       | 9,638        | 10,857  | 12,780 | 80        | 18        | 37,018  | 32,672  | 13        |
| Employee costs                                                                                                                                                                                                                                                                     | 885    | 962         | 941          | 835     | 1,434  | 62        | 72        | 3,624   | 3,366   | 8         |
| Other expenses                                                                                                                                                                                                                                                                     | 1,263  | 1,332       | 1,511        | 1,499   | 2,216  | 75        | 48        | 5,605   | 4,792   | 17        |
| EBITDA                                                                                                                                                                                                                                                                             | 1,250  | 2,141       | 2,015        | 2,288   | 2,199  | 76        | (4)       | 7,695   | 7,205   | 7         |
| Depreciation                                                                                                                                                                                                                                                                       | 76     | 101         | 102          | 145     | 276    | 264       | 90        | 423     | 297     | 42        |
| Finance costs                                                                                                                                                                                                                                                                      | 101    | 80          | 67           | 106     | 225    | 124       | 113       | 353     | 429     | (18)      |
| Other income                                                                                                                                                                                                                                                                       | 196    | 169         | 140          | 222     | 104    | (47)      | (53)      | 727     | 758     | (4)       |
| РВТ                                                                                                                                                                                                                                                                                | 1,270  | 2,129       | 1,987        | 2,129   | 1,739  | 37        | (18)      | 7,515   | 7,236   | 4         |
| Тах                                                                                                                                                                                                                                                                                | 322    | 541         | 505          | 364     | 479    | 49        | 32        | 1,732   | 1,070   | 62        |
| РАТ                                                                                                                                                                                                                                                                                | 948    | 1,588       | 1,483        | 1,766   | 1,260  | 33        | (29)      | 5,784   | 6,167   | (6)       |
| EPS (Rs)                                                                                                                                                                                                                                                                           | 1.5    | 2.5         | 2.4          | 2.8     | 2.0    | 32        | (29)      | 9.1     | 9.7     | (6)       |
| As % Total Income                                                                                                                                                                                                                                                                  |        |             |              |         |        | YoY (bps) | QoQ (bps) |         |         | YoY (bps) |
| Gross margin                                                                                                                                                                                                                                                                       | 32.3   | 32.0        | 31.7         | 29.9    | 31.4   | (95)      | 154       | 31.4    | 32.0    | (61)      |
| Employee costs                                                                                                                                                                                                                                                                     | 8.4    | 6.9         | 6.7          | 5.4     | 7.7    | (73)      | 230       | 6.7     | 7.0     | (29)      |
| Other expenses                                                                                                                                                                                                                                                                     | 12.0   | 9.6         | 10.7         | 9.7     | 11.9   | (13)      | 221       | 10.4    | 10.0    | 41        |
| EBITDA margin                                                                                                                                                                                                                                                                      | 11.9   | 15.5        | 14.3         | 14.8    | 11.8   | (10)      | (297)     | 14.3    | 15.0    | (73)      |
| Depreciation                                                                                                                                                                                                                                                                       | 0.7    | 0.7         | 0.7          | 0.9     | 1.5    | 76        | 54        | 0.8     | 0.6     | 17        |
| Finance costs                                                                                                                                                                                                                                                                      | 1.0    | 0.6         | 0.5          | 0.7     | 1.2    | 25        | 53        | 0.7     | 0.9     | (24)      |
| Other income                                                                                                                                                                                                                                                                       | 1.9    | 1.2         | 1.0          | 1.4     | 0.6    | (131)     | (87)      | 1.3     | 1.6     | (23)      |
| Effective tax rate                                                                                                                                                                                                                                                                 | 25.4   | 25.4        | 25.4         | 17.1    | 27.6   | 217       | 1,048     | 23.0    | 14.8    | 826       |
| PAT                                                                                                                                                                                                                                                                                | 9.0    | 11.5        | 10.5         | 11.4    | 6.8    | (226)     | (464)     | 10.7    | 12.8    | (212)     |
| Segment Revenues                                                                                                                                                                                                                                                                   |        |             |              |         |        | YoY (%)   | QoQ (%)   |         |         | YoY (%)   |
| ECD                                                                                                                                                                                                                                                                                | 8,844  | 10,964      | 10,993       | 12,309  | 13,472 | 52        | 9         | 43,110  | 37,571  | 15        |
| Lighting                                                                                                                                                                                                                                                                           | 1,661  | 2,887       | 3,113        | 3,170   | 2,623  | 58        | (17)      | 10,831  | 10,464  | 4         |
| Butterfly Products                                                                                                                                                                                                                                                                 | -      | -           | -            | -       | 2,535  | -         | -         | -       | -       | -         |
| Total                                                                                                                                                                                                                                                                              | 10,505 | 13,851      | 14,106       | 15,479  | 18,629 | 77        | 20        | 53,941  | 48,035  | 12        |
| Mix (%)                                                                                                                                                                                                                                                                            |        |             |              |         |        |           |           |         |         |           |
| Consumer products                                                                                                                                                                                                                                                                  | 84     | 79          | 78           | 80      | 72     |           |           | 80      | 78      |           |
| Lighting Products                                                                                                                                                                                                                                                                  | 16     | 21          | 22           | 20      | 14     |           |           | 20      | 22      |           |
| Butterfly Products                                                                                                                                                                                                                                                                 | -      | -           | -            | -       | 14     |           |           | -       | -       |           |
| Segment EBIT                                                                                                                                                                                                                                                                       |        |             |              |         |        | YoY (%)   | QoQ (%)   |         |         | YoY (%)   |
| ECD                                                                                                                                                                                                                                                                                | 1,558  | 2,300       | 2,130        | 2,279   | 2,285  | 47        | 0         | 8,267   | 7,392   | 12        |
| Lighting                                                                                                                                                                                                                                                                           | 177    | 329         | 324          | 448     | 232    | 31        | (48)      | 1,278   | 1,317   | (3)       |
| Butterfly Products                                                                                                                                                                                                                                                                 | -      | -           | -            | -       | 219    | -         | -         | -       | -       | -         |
| Total                                                                                                                                                                                                                                                                              | 1,735  | 2,629       | 2,454        | 2,727   | 2,736  | 58        | 0         | 9,545   | 8,710   | 10        |
| Unallocated income/(exp)                                                                                                                                                                                                                                                           | (364)  | (420)       | (400)        | (363)   | (708)  |           |           | (1,547) | (1,044) |           |
| EBIT (%)                                                                                                                                                                                                                                                                           |        |             |              |         |        | YoY (bps) | QoQ (bps) |         |         | YoY (bps) |
| ECD                                                                                                                                                                                                                                                                                | 17.6   | 21.0        | 19.4         | 18.5    | 17.0   | (65)      | (155)     | 19.2    | 19.7    | (50)      |
| Lighting                                                                                                                                                                                                                                                                           | 10.7   | 11.4        | 10.4         | 14.1    | 8.8    | (183)     | (527)     | 11.8    | 12.6    | (79)      |
| Butterfly Products                                                                                                                                                                                                                                                                 | -      | -           | -            | -       | 8.6    | -         | -         | -       | -       | -         |
| Total                                                                                                                                                                                                                                                                              | 16.5   | 19.0        | 17.4         | 17.6    | 14.7   | (183)     | (293)     | 17.7    | 18.1    | (44)      |
| Unallocated income/(exp)                                                                                                                                                                                                                                                           | (3.5)  | (3.0)       | (2.8)        | (2.3)   | (3.8)  |           |           | (2.9)   | (2.2)   |           |
| Jnallocated income/(exp)       (3.5)       (3.0)       (2.8)       (2.3)       (3.8)       (2.9)       (2.2)         urce: Company. Systematix Institutional Research: *Note: Seament FBIT margin is as per reported numbers and not adjusted for the un-allocable expenses/income |        |             |              |         |        |           |           |         |         |           |

Source: Company, Systematix Institutional Research; \*Note: Segment EBIT margin is as per reported numbers and not adjusted for the un-allocable expenses/income

Source: Company, Systematix Institutional Research