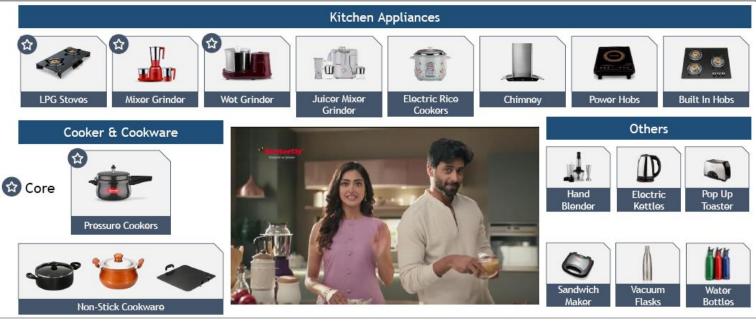

#### Exhibit 6: Butterfly's product portfolio - an entire range of kitchen appliances that increases connect with the entire household

Source: Company

Exhibit 7: Butterfly's 3 core categories account for >50% of the branded kitchen appliances market; a ~5% market share represents tremendous opportunity for growth