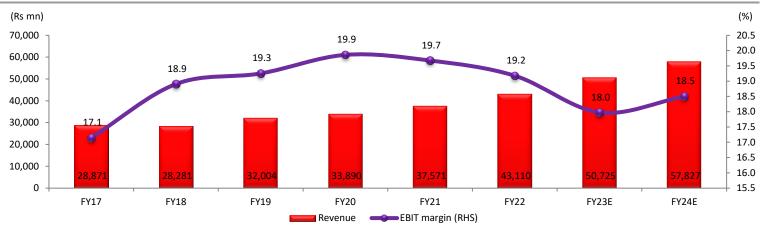

## Exhibit 16: ECD – Revenue, EBIT margin (%) annual trend

Source: Company, Systematix Institutional Research

Source: Company, Systematix Institutional Research

Source: Company, Systematix Institutional Research; Note: nos. are consolidated FY23 onwards

#### Exhibit 19: Income – Annual growth trend

Source: Company, Systematix Institutional Research

Source: Company, Systematix Institutional Research