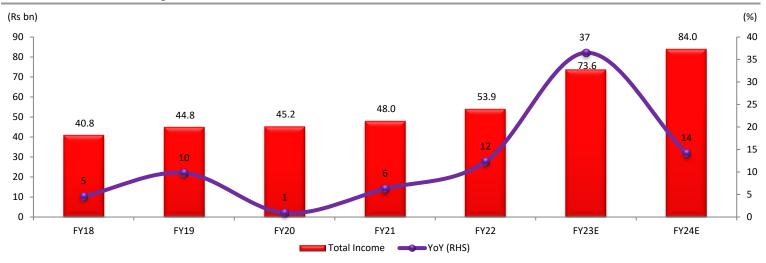

#### Exhibit 19: Income – Annual growth trend

Source: Company, Systematix Institutional Research

Source: Company, Systematix Institutional Research