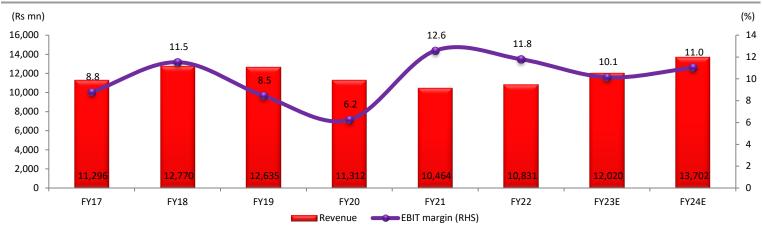

## Exhibit 16: ECD – Revenue, EBIT margin (%) annual trend

Source: Company, Systematix Institutional Research

Source: Company, Systematix Institutional Research

Source: Company, Systematix Institutional Research; Note: nos. are consolidated FY23 onwards

#### Exhibit 19: Income – Annual growth trend

Source: Company, Systematix Institutional Research

Source: Company, Systematix Institutional Research